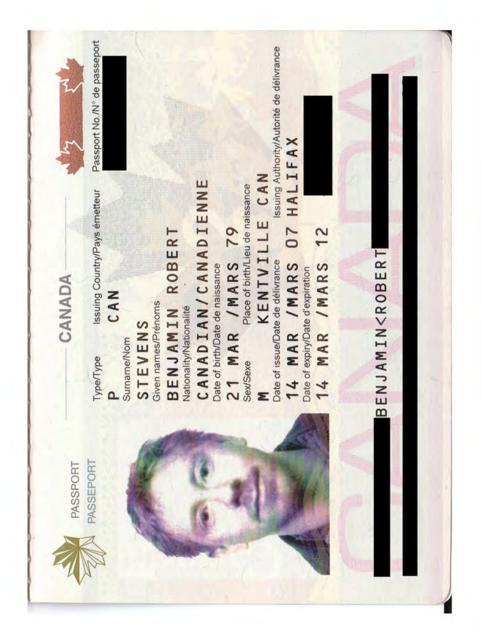

Sincerely,

Benjamin Stevens

Benjamin Stevens M.Ed., B.Ed., B.A.

Encl:

- ✓ Teaching Resume / Production Resume
  - ✓ M.Ed. / B.Ed. / B.A. Diplomas & Transcripts
  - Passport Scan (blocked sensitive information)
  - ✓ Police check
  - Teacher certificates